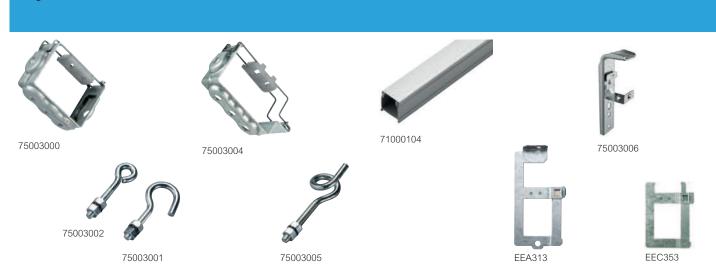

## LB PLUS busbar trunking system hangers and cable channel

Dimensions and technical information **p. 18-19** 

| Pack     | Cat. Nos.            | Hangers                                                                                                                                                                                                                                                                                                                           |
|----------|----------------------|-----------------------------------------------------------------------------------------------------------------------------------------------------------------------------------------------------------------------------------------------------------------------------------------------------------------------------------|
| 12<br>12 | 75003000<br>75003004 | 60 kg suspension bracket Bracket Cat. No. 75003000 can be used for the suspension of the line and the suspension of light fittings at the same time, while bracket Cat. No. 75003004 may only perform one of the two functions, depending on its rotation For Type A busbar – weight 0.045 kg For Type B busbar – weight 0.045 kg |
|          |                      | Hook for lamp                                                                                                                                                                                                                                                                                                                     |
| 10       | 75003001             | Must always be used with brackets Cat. Nos. 75003000 or 75003004, depending on the type of busbar Weight 0.015 kg                                                                                                                                                                                                                 |
| 10       | 75003002             | Ring Must always be used with brackets Cat. Nos. 75003000 or 75003004, depending on the type of busbar Weight 0.015 kg                                                                                                                                                                                                            |
|          |                      | Pigtail for chain                                                                                                                                                                                                                                                                                                                 |
| 10       | 75003005             | Must always be used with brackets Cat. Nos. 75003000 or 75003004, depending on the type of busbar Weight 0.015 kg                                                                                                                                                                                                                 |
|          |                      | Spacer on brackets                                                                                                                                                                                                                                                                                                                |
| 1        | 75003007             | For floor installation<br>Weight 0.040 kg                                                                                                                                                                                                                                                                                         |
| 12       | 75003008             | 5 m steel cable with self locking clamp<br>For Type B busbar – weight 0·085 kg                                                                                                                                                                                                                                                    |
| 12       | 75003009             | Bracket with 3 m steel cable For Type A busbar – weight 0.05 kg                                                                                                                                                                                                                                                                   |

| Pack | Cat. Nos. | PVC cable channel                                                                                                                                                              |
|------|-----------|--------------------------------------------------------------------------------------------------------------------------------------------------------------------------------|
| 1    | 71000104  | <b>PVC cable channel with cover</b> 3 m – weight 0·884 kg                                                                                                                      |
| 6    | 75003006  | Bracket for cable channel Must always be used with brackets Cat. Nos. 75003000 or 75003004 depending on the type of busbar and cable channel Cat. No. 71000104 Weight 0·135 kg |
|      |           |                                                                                                                                                                                |
|      |           | Steel cable tray                                                                                                                                                               |
|      |           | Cable tray                                                                                                                                                                     |
| 1    | EEC348    | 3 m (L) x 50 mm (W) x 13 mm (H)                                                                                                                                                |
| 1    | EEA313    | Trunking suspended fixing bracket c/w cable tray stirrup. Used when running cable tray on top of busbar trunking                                                               |
| 1    | EEC353    | Cable tray fixing bracket                                                                                                                                                      |